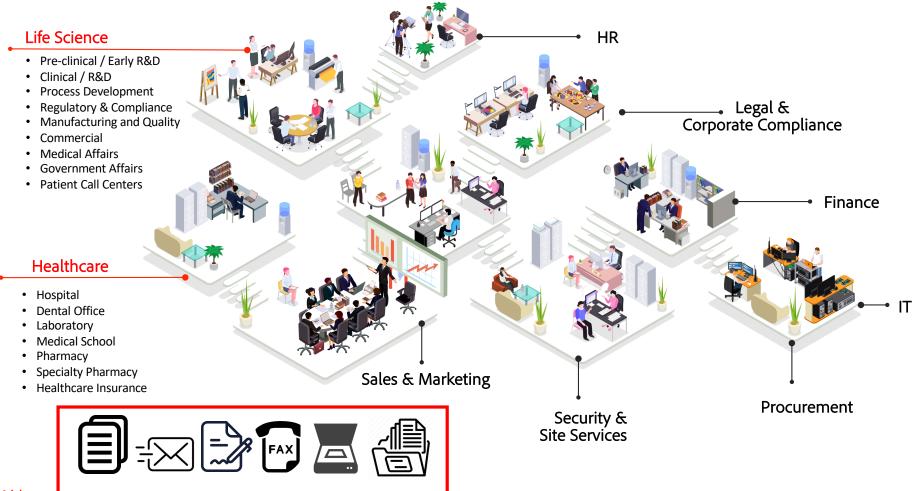

## A look across the enterprise ... hidden paper processes

Adobe

### **POLL**

Do you have a business function that can gain productivity by digitizing their paper process?