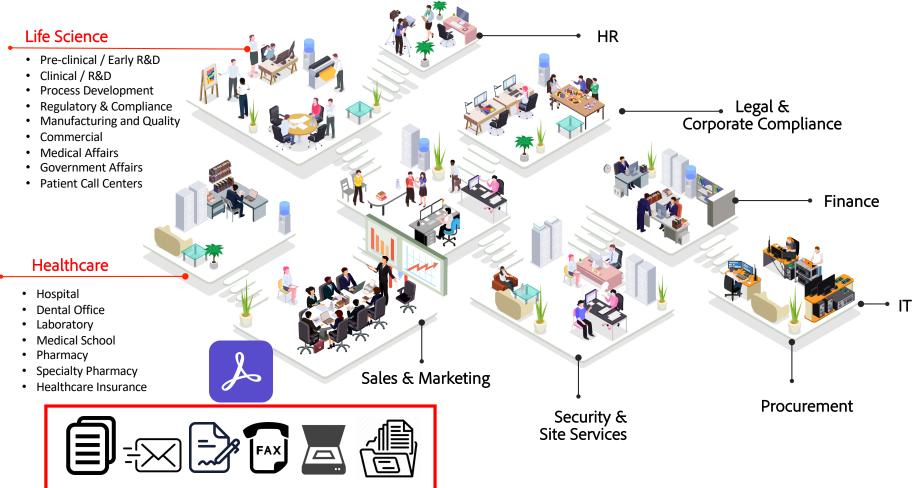

a | Head of Industry: Healthcare & Life Science

Michael Point | Group Mgr, Technical Product Marketing &

Evangelism

Jan 27th 2021



Trivia & Poll

Industry Snapshot & Telehealth

"Frictionless Experience"

**Demo: Adobe Live Signing in Microsoft Teams** 

### **Trivia**

In 1968, video conferencing was first introduced and packaged as a commercial solution at the World's Fair in New York. What was it called?



#### **Trivia**

In 1968, video conferencing was first introduced and packaged as a commercial solution at the World's Fair in New York. What was it called?

#### PicturePhone

Source: https://www.eztalks.com/video-conference/history-of-video-conferencing.html





## A look across the enterprise ... hidden paper processes



Adobe

## **Enterprise efficiency with Adobe Sign**



Adobe

### **POLL**

Do you have a business function that can gain productivity by digitizing their paper process?



## Automate and elevate in this time of disruption

#### **Seamless Experiences**



Speed business with exceptional, 100% digital e-signing experiences that work on any device, from any location

1.5 hours saved per signing

#### **Digitized Business Processes**

Transform signing workflows and embed them in the apps your team relies on every day to automate processes, remove delays, and eliminate paper.



28x faster time to business

#### **Confident, Continuous Business**



Backed by Adobe's rigorous security processes and certifications to mitigate business risk



A global standards leader, our services comply with industry, public sector and geo-specific requireme