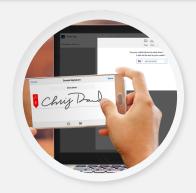

Industry Snapshot & Telehealth

"Frictionless Experience"

**Demo: Adobe Live Signing in Microsoft Teams** 

**Demo: Adobe Live Signing in Microsoft Teams** 