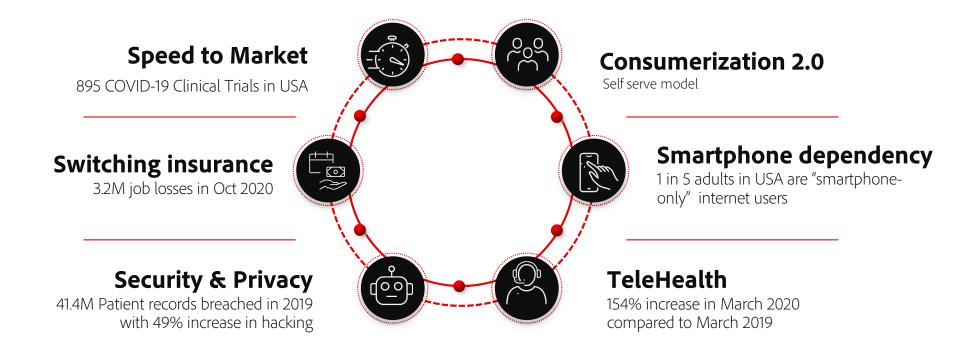

### **INDUSTRY SNAPSHOT**

## Why Telehealth? Why Now?

Expect Telehealth use and adoption to grow or stay steady

90%

Prefer over inperson visits for convenience, safety

Are afraid to visit a physical facility for fear of exposure

Provides additional access that they previously did not have

Find the interaction to be just as or more personal than an inperson visit

Source: Power of Data - Healthcare Life Sciences

Trivia & Poll

Industry Snapshot & Telehealth

"Frictionless Experience"

Demo: Adobe Live Signing in Microsoft Teams