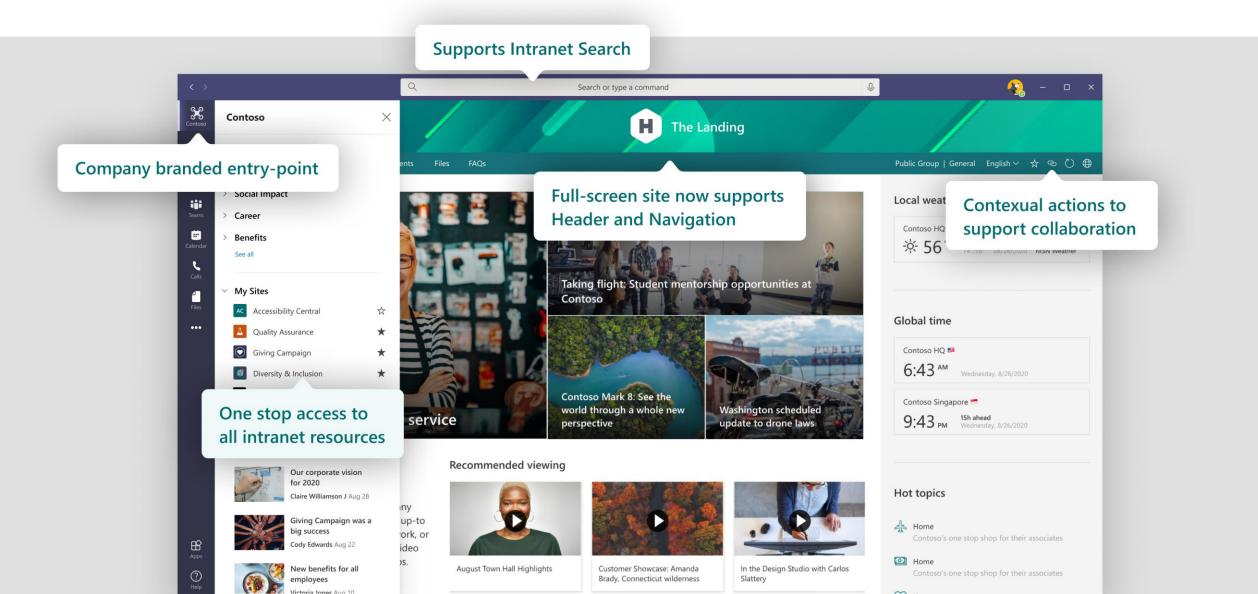

# **Viva Connections**

Your gateway to a modern employee experience

Shape culture and foster connections to help your employees thrive

# Keep everyone connected

Encourage meaningful connections across the organization by enabling employees to easily discover relevant communications and communities.

# Make it easy for people to contribute

Foster a culture of inclusion by empowering every employee to contribute ideas and share feedback.

# Unite and inspire your organization

Align the entire organization around your vision, mission, and strategic priorities.

# Explore news and join conversations from across the organization in a personalized feed

Aggregate relevant news from across Microsoft 365 services

Stay informed about what's happening in the organization

Connect employees to peers and spark collaboration through Teams and Yammer conversations and announcements

# Leverage existing infrastructure and security

Aggregate content from popular Microsoft 365 apps

Customize experiences for job types and employee groups

Extend and tailor dashboards using low code and no code solutions

Backed by Microsoft security, privacy, and compliance

# View your dashboard of insights, tasks, and apps

Provide fast and easy access to key employee data and job-related tasks

Enable customers to easily build this experience and the cards they want for their employees – no code to pro developer range of options