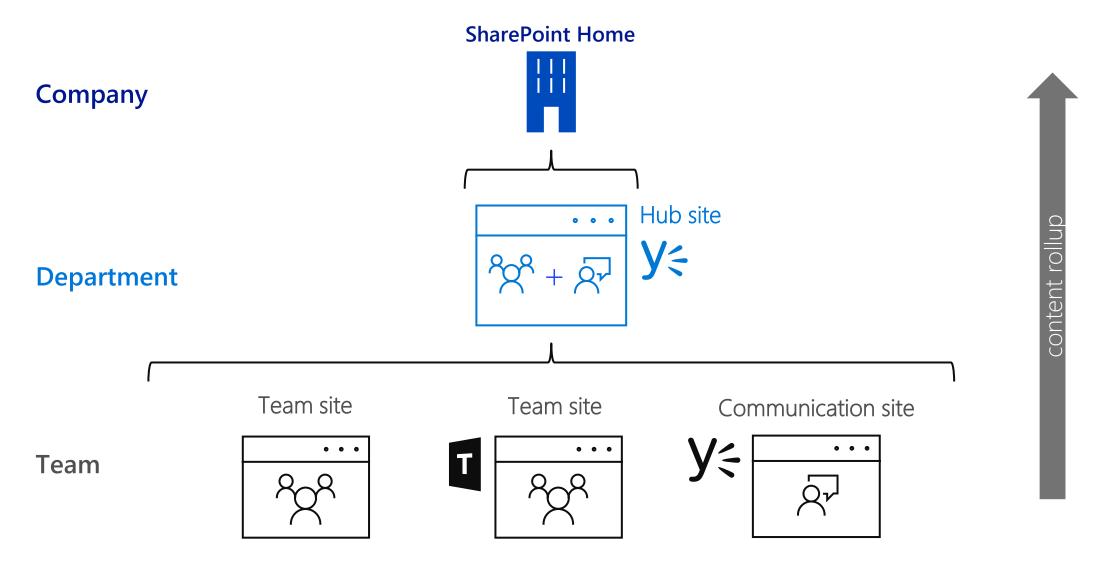

# Information Architecture: Logical Hierarchy

# **Deploying Viva Connections**

The following steps are needed to successfully deploy Viva Connections:

- 1. Create a Modern Communications Site
- 2. Configure the SPO Tenant's Home Site
- 3. (Optional) Set up Global Navigation
- 4. Deploy the Viva Connections app

## Step 1: Create, configure, publish comm site

## Step 2: Designate the SPO tenant's Home site

What this means for organizations at different stages of modernization:

- Orgs entirely on classic will need to use modern for the first time.
- Orgs familiar with modern, but with a classic top
   of the intranet will need to designate a modern home site.
   Though they can use the Home site exclusively as a place
   to build up their mobile Company App and still continue
   to use the classic top of the intranet, creating a home site
   is an impetus to shift their top portal to modern.
- Orgs with a modern top of the intranet will be motivated to ensure it's not just any comm site but in fact a Home site! This ensures they leverage the latest and greatest intranet innovations going forward.

## **Step 3: Set Up Your Navigation**

- The SharePoint app bar unifies the navigation experience for all sites in a tenant across all experiences
- The app bar integrates seamlessly into Microsoft Teams and Viva Connections for a consistent user experience
- Items shown in the app bar will vary depending on how the current site is being viewed