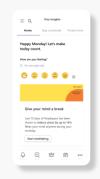

# Happy Monday! Let's make today count.

Viva Insights Home Stay connected Protect time

# Give your mind a break

Just 10 days of Headspace has been shown to reduce stress by up to 14%.

Relax your mind anytime during your workday.

Start meditating