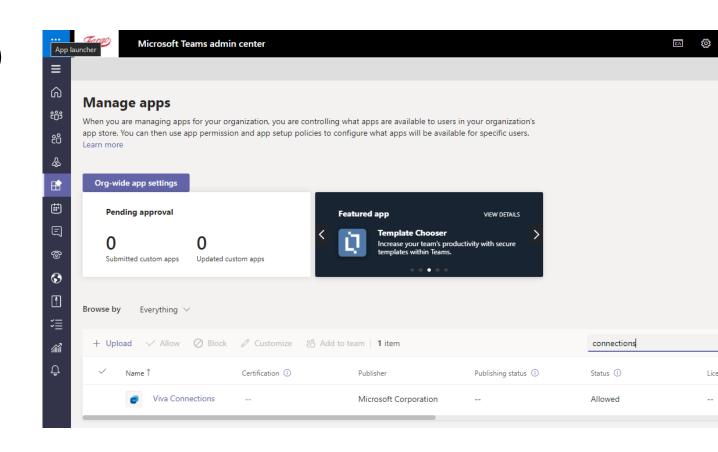

# Step 4: Deploy the Viva Connections App V.2

Viva Connections V.2 (Recommended)

- Desktop Version and Mobile Version
- Deployment from Teams Admin Portal
- Engineering Investing and in GA (General Availability)

Detailed deployment instructions for V.2: Guide to setting up Viva Connections | Microsoft Docs