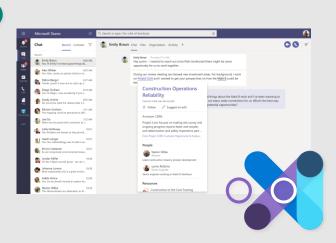

# Microsoft Viva



# Six key elements of a great employee experience



# What is an Employee Experience Platform (EXP)

A system of experiences that help organizations create a thriving culture with engaged employees and inspiring leaders

### **Communications**

Announcements, News, Events





# **Microsoft Viva**

# Empower people and teams to be their best









**Connections** 

Culture and communications

**Insights** 

Productivity and wellbeing

Learning

Skilling and growth

**Topics** 

Knowledge and expertise



# **Microsoft Viva Insights**



# Common themes we hear from customers

# **Individuals**

# Managers

# Leaders







I want to help my team stay engaged, productive, and focused. But I am pulled in multiple directions and overwhelmed by meetings

— with little time left to provide coaching and development.



I know everything will be different moving forward. I need to understand the impact to employees as work continues to evolve and ensure our resilience to future disruption.



# Personal insights to build better work habits

# **Data-driven insights**

Receive valuable insights to improve your work patterns via personaliz