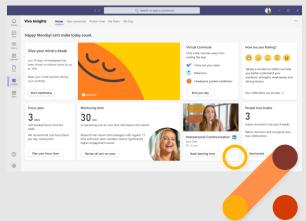

# Happy Monday! Let's make today count.

Viva Insights Home Stay connected Protect time

# Give your mind a break

Just 10 days of Headspace has been shown to reduce stress by up to 14%.

Relax your mind anytime during your workday.

Start meditating

#### Virtual Commute

Only a few minutes away from ending the day!

End your day

#### How are you feeling?

Taking a moment to reflect can help you better understand your emotions, strengths, weaknesses and driving factors.

Your reflections are private ①

### Focus plan

with booked focus time this week

We recommend one focus block per day. Great work!

Plan your focus time

### Coaching time

of one-to-one time with your manager this month

Help your manager develop a coaching culture within your team by scheduling regular 1:1 time.

Find scheduling options

### People love kudos

Kudos received in the past 4 weeks

Return the favor and recognize your top collaborators.

Send praise

Leading remote projects and virtual teams

① 29m

 $\Box$ 

Chat