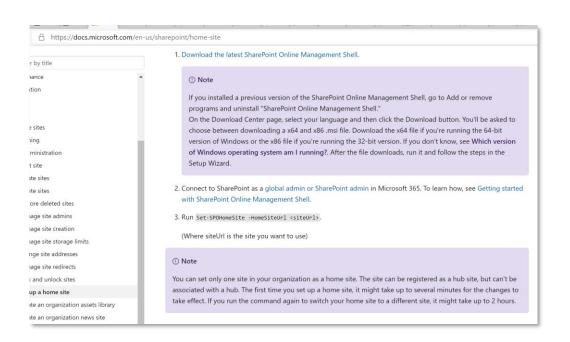

### **Set Your Communication Site as a Home Site**

When done creating the communication site you want as your home site, run the following PowerShell cmdlet to set your home site

- 1. Download latest SharePoint Online Management Shell
- 2. Connect to SharePoint as a global admin or SharePoint service admin.
- 3. Run Set-SPOHomeSite –HomeSiteURL <siteURL> (Where SiteUrl is the site you want to set as home)

```
PowerShell

Set-SPOHomeSite -HomeSiteUrl "https://contoso.sharepoint.com/sites/homesite"
```

Note: If you don't have a home site, it can take a few minutes for the changes to take effect. If you already have a home site, but want to make a switch, it can take up to two hours to make the change.