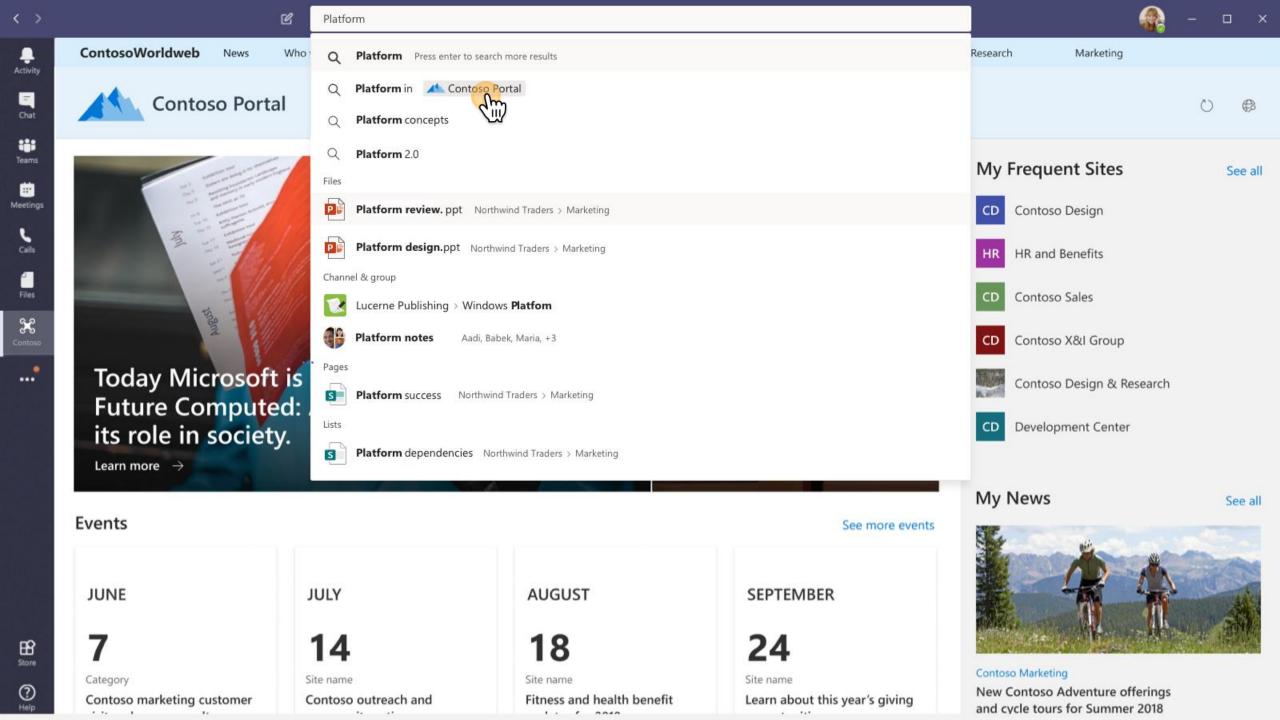

# Plan your SharePoint communication site

SharePoint in Microsoft 365

SharePoint communication sites are designed to inform and engage. Unlike a team site, where the primary goal is to collaborate to *create* content with a small group, the primary goal of a communication site is to inform readers – primarily for them to read, not create.

Communication sites provide great way to:

- Share information with dozens or hundreds of people or your entire organization
- Showcase the services your group offers or tell a story about a new product launch to the organization
- Share news in a visually compelling format

#### Communication sites and intranets

If you are building an intranet, communication sites provide the primary type of site that you will use. Therefore, you can expect your communication sites to get broad readership. When sites attract broad This is an overloaded step, as the targeted comm site is the result of careful intranet Information Architecture (IA) planning – inclusive of global nav structure, use of hubs, site/page nav structure, search experiences and personalized content experiences and governance for the same.