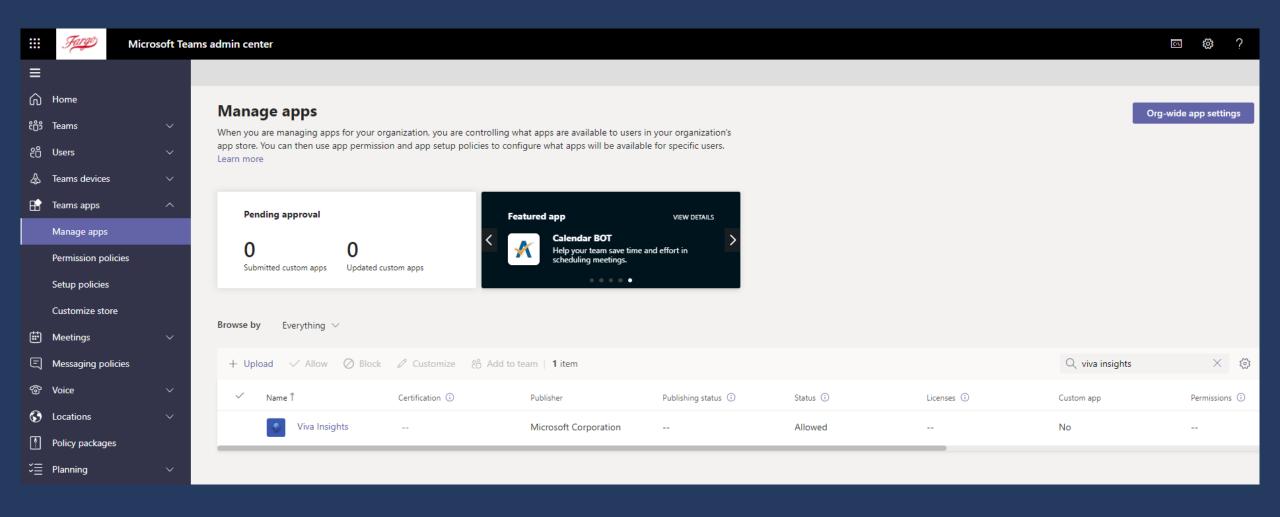

# Deployment

# **Microsoft Viva Connections**

# **Viva Connections**

Your gateway to a modern employee experience

Shape culture and foster connections to help your employees thrive

# **Viva Connections**