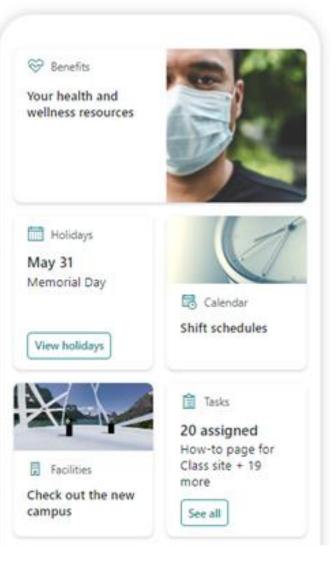

### **Viva Connections Dashboard**

- The Viva Connections Dashboard provides fast and easy-access to information and job-related tasks. Content on the Dashboard can be targeted to users in specific roles, markets, and job functions.
- The Dashboard consists of cards that engage viewers with existing Teams apps, third-party apps, custom solutions, internal, and external links.
- The Dashboard can be built with no code, or a developer can create custom cards to meet the specific needs of an organization.

### What is a Home Site?

Top landing page for all users of your intranet

It's easily accessible from the SharePoint Mobile App

Can only have ONE home site in your organization

Ensure the site is enabled for configuring global navigation