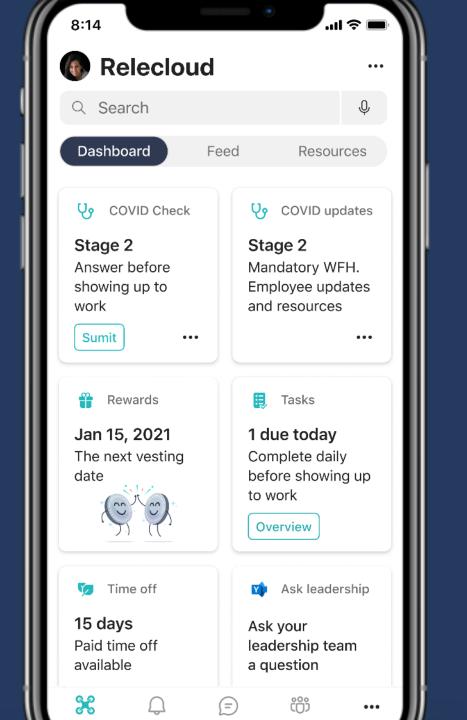

## Stage 2

Answer before showing up to work

...

Submit

Jan 15, 2021

The next vesting date

Tasks

### 1 due today

Complete daily before showing up to work

Overview

\$80.12

Unsubmitted expense balance due by 25th

Details

Company feed

Update to