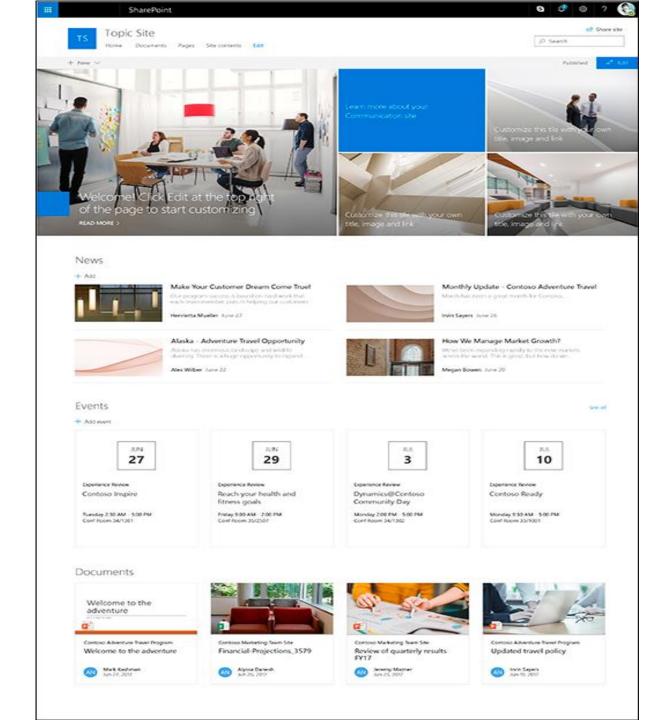

# Plan your SharePoint communication site

SharePoint in Microsoft 365

SharePoint communication sites are designed to inform and engage. Unlike a team site, where the primary goal is to collaborate to *create* content with a small group, the primary goal of a communication site is to inform readers – primarily for them to read, not create.

Communication sites provide great way to:

- Share information with dozens or hundreds of people or your entire organization
- Showcase the services your group offers or tell a story about a new product launch to the organization
- Share news in a visually compelling format