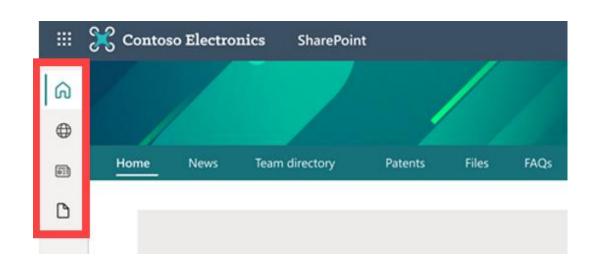

# Plan your SharePoint communication site

SharePoint in Microsoft 365

SharePoint communication sites are designed to inform and engage. Unlike a team site, where the primary goal is to collaborate to *create* content with a small group, the primary goal of a communication site is to inform readers – primarily for them to read, not create.

Communication sites provide great way to:

- Share information with dozens or hundreds of people or your entire organization
- Showcase the services your group offers or tell a story about a new product launch to the organization
- Share news in a visually compelling format

## **Step 3: Set Up Your Navigation**

- The SharePoint app bar unifies the navigation experience for all sites in a tenant across all experiences
- The app bar integrates seamlessly into Microsoft Teams and Viva Connections for a consistent user experience
- Items shown in the app bar will vary depending on how the current site is being viewed