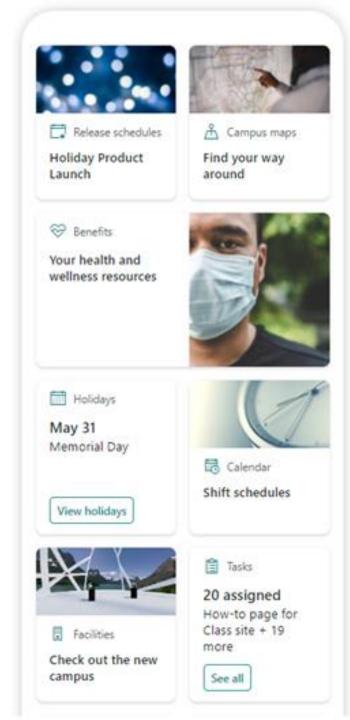

### **Viva Connections Dashboard**

- The Viva Connections Dashboard provides fast and easy-access to information and job-related tasks. Content on the Dashboard can be targeted to users in specific roles, markets, and job functions.
- The Dashboard consists of cards that engage viewers with existing Teams apps, third-party apps, custom solutions, internal, and external links.
- The Dashboard can be built with no code, or a developer can create custom cards to meet the specific needs of an organization.

### What is a Home Site?

Top landing page for all users of your intranet

It's easily accessible from the SharePoint Mobile App

Can only have ONE home site in your organization

Ensure the site is enabled for configuring global navigation