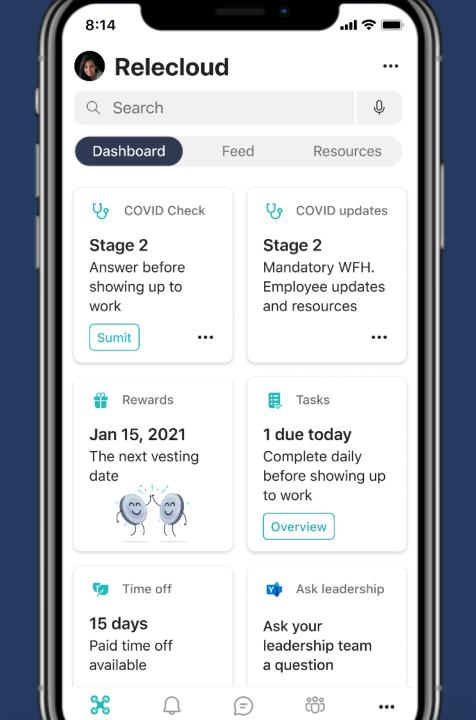

## Stage 2

Answer before showing up to work

...

Submit

Jan 15, 2021

The next vesting date

Tasks

### 1 due today

Complete daily before showing up to work

Overview

\$80.12

Unsubmitted expense balance due by 25th

Details

Company feed

Update to