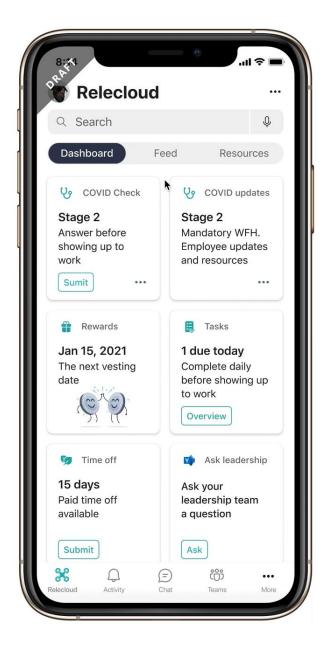

## Stage 2

Answer before showing up to work

...

Submit

Jan 15, 2021

The next vesting date

Tasks

### 1 due today

Complete daily before showing up to work

Overview

\$80.12

Unsubmitted expense balance due by 25th

Details

Company feed

Update to

# 1 due today

Complete daily before showing up to work

Overview

\$80.12 Unsubmitted expense balance due by 25th

Details

15 days Paid time off available

Submit

Ask your leadership team a question

# Stage 2

Answer before showing up to work

...

Submit

Rewards

Jan 15, 2021

The next vesting date

Tasks

### 1 due today

Complete daily before showing up to work

Overview

\$80.12

Unsubmitted expense balance due by 25th

Details

#### 1 due today

Complete daily before showing up to work

Overview

Expenses 2.0

\$80.12 Unsubmitted expense balance due by 25th

Details

Time off

15 days Paid time off available

Submit

Ask leadership

Ask your leadership team a question

Ask

Giving back: it feels good to do good

Launching new product innovation, developed in partnership with the disability community

Relectoud Mark 8: See the world through a whole new perspective