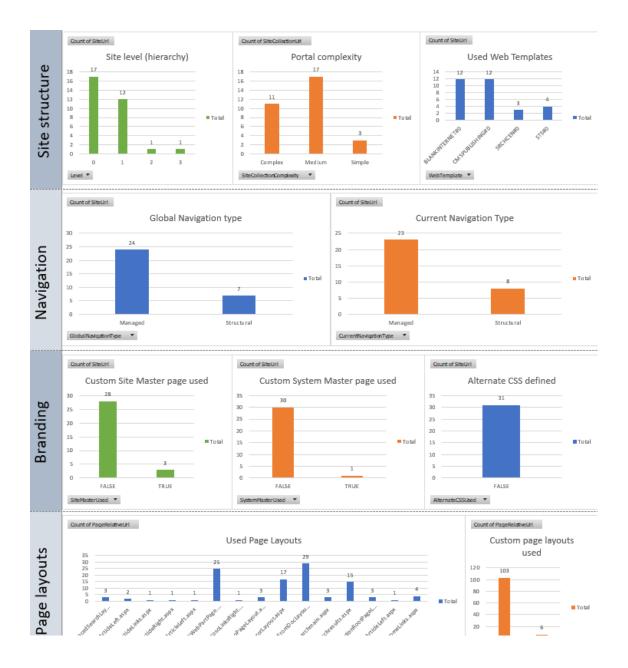

# Modernization Scanner's Readiness Report

With this inventory you can select legacy publishing portals to modernize based on the features they use

## Where do we Start?

- Is there an existing SharePoint Site that can be used for Viva Connections?
  - Is this a Classic SPO Site?
  - What would it take to convert this site to Modern?
- How "Modern" is your SharePoint Tenant?
  - Has the SharePoint Modernization Scanner tool been run?
- How familiar are your end users and content creators with Modern SharePoint?
  - What is the current process for news within your organization?