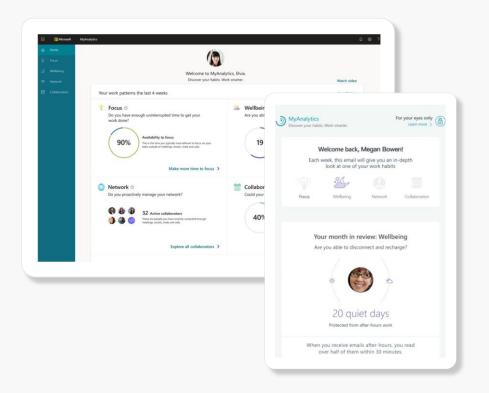

# Personal insights to build better work habits

# **Data-driven insights**

Receive valuable insights to improve your work patterns via personalized dashboard and digest emails

# **Actionable recommendations**

Prepare for the day with your briefing email from Cortana

Schedule focus time before the week fills up

Stay connected with important people in your network

Tap into dedicated moments of mindfulness throughout the workday

### Focus plan

with booked focus time this week

We recommend one focus block per day. Great work!

Plan your focus time

### Coaching time

of one-to-one time with your manager this month

Help your manager develop a coaching culture within your team by scheduling regular 1:1 time.

Find scheduling options

### People love kudos

Kudos received in the past 4 weeks

Return the favor and recognize your top collaborators.

Send praise

Leading remote projects and virtual teams

① 29m

 $\Box$ 

Chat